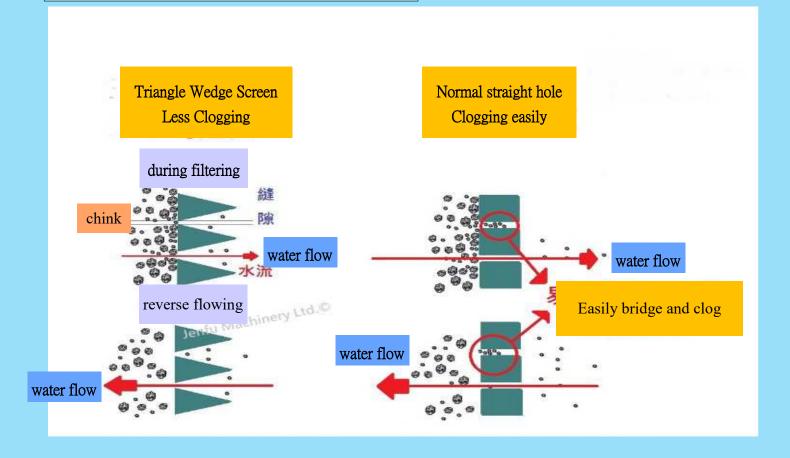

### Sewage Flow Direction

The sewage will enter the machine from #1 position. The machine will separate the dirt, which is bigger than mesh, from original waste water. Following the rolling screen, the contact surface of screen and the flow direction will be parallel gradually. Then the filtered water will discharge from #2 position. It causes that the speed of original water flow becomes the power of washing away the dirt, and causes the water lasting to go through the net and to loosen the dirt of screen.

The operation principle of External-Fed Rotary
Drum Screen: Firstly, lead in the sewage to the
equipment. Let sewage flow to screen by divergence
of power (ex, speed or potential energy). The first
contact positions become vertical staggered side by
screen and flow direction. Therefore the impurities will
adhere to the surface of screen.

When the impurities follow the cylinder to roll ahead, the scraper will scrape dirt away from cylinder. Then the dirt will flow to a dirt-collecting container. Otherwise, after scrapping, some little dirt, which is on surface of cylinder and aperture, will be roll to washing area. Then a row of spray will wash away the dirt and clean the net. And the sewage will be collected to another container.

By repeating the aforementioned processes of filtering - spray dirt - washing again and again, it can reach the best filter function.