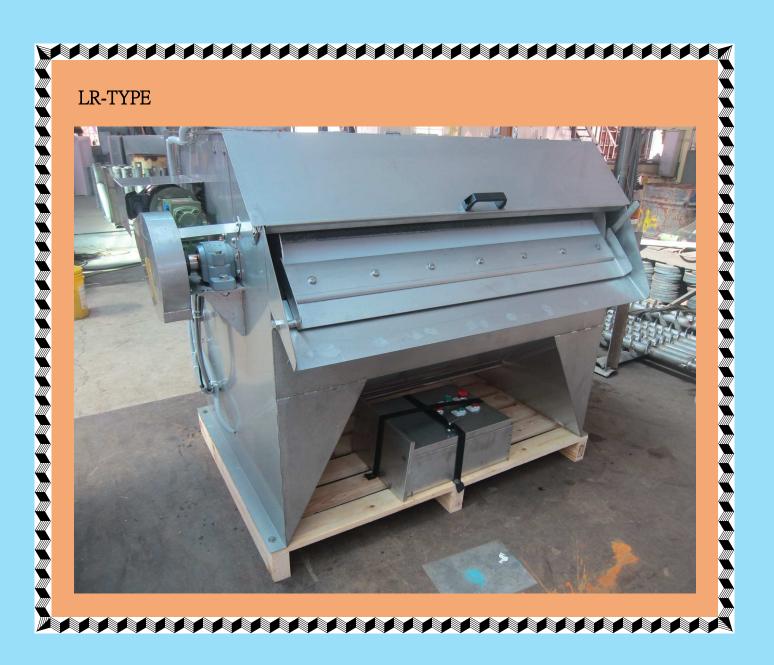

## External-Fed Rotary Drum Screen

Create, Service, Quality, Win-Win

### External-Fed Rotary Drum Screen

# 特點

- 1. It's used to solid-fluid-separator of sewage for buildings, community dwellings, and shopping malls.
- 2. The main part of equipment is SUS-304. It is strong and durable.
- 3. The inner-washing for screen will not splash the environment.
- 4. The elaborate structure is suitable for mass processing volume but small space.