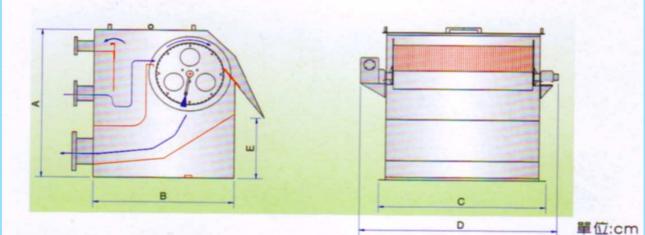

#### Compare the Wedge screen for New and Old Type

Cleaning Pump of Wedge Screen (Type P) High Pressure 25kg/cm<sup>2</sup>

Cleaning Pump of Wedge Screen (Type V ) Middle Pressure 1.2kg/cm²

| Model  | A   | В   | С   | D   | Е  | Watering In | Discharge | Reverse flow | Driving<br>power | Pump for | Processing Volume (Clean water) ( M³/Hr) |
|--------|-----|-----|-----|-----|----|-------------|-----------|--------------|------------------|----------|------------------------------------------|
| LR-60  | 115 | 100 | 80  | 102 | 63 | 2" ~4"      | 3" ~6"    | 4"           | 0.18KW           | 0.37KW   | 20~100                                   |
| LR-120 | 115 | 100 | 140 | 162 | 63 | 3" ~6"      | 4" ~8"    | 6"           | 0.37KW           | 0.75KW   | 40~200                                   |
| LR-240 | 115 | 100 | 260 | 172 | 63 | 5" ~8"      | 8" ~12"   | 8"           | 0.37KW           | 1.5KW    | 80~400                                   |