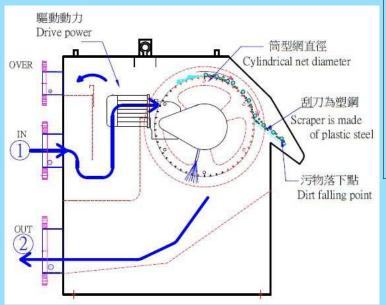

### Sewage Flow Direction

The sewage will enter the machine from #1 position. The machine will separate the dirt, which is bigger than mesh, from original waste water. Following the rolling screen, the contact surface of screen and the flow direction will be parallel gradually. Then the filtered water will discharge from #2 position. It causes that the speed of original water flow becomes the power of washing away the dirt, and causes the water lasting to go through the net and to loosen the dirt of screen.

The operation principle of External-Fed Rotary
Drum Screen: Firstly, lead in the sewage to the
equipment. Let sewage flow to screen by divergence
of power (ex, speed or potential energy). The first
contact positions become vertical staggered side by
screen and flow direction. Therefore the impurities will
adhere to the surface of screen.

When the impurities follow the cylinder to roll ahead, the scraper will scrape dirt away from cylinder. Then the dirt will flow to a dirt-collecting container. Otherwise, after scrapping, some little dirt, which is on surface of cylinder and aperture, will be roll to washing area. Then a row of spray will wash away the dirt and clean the net. And the sewage will be collected to another container.

By repeating the aforementioned processes of filtering - spray dirt - washing again and again, it can reach the best filter function.